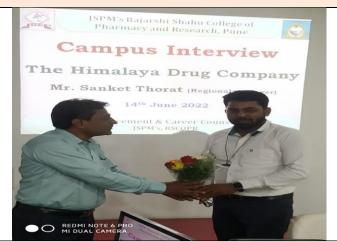

#### Himalaya Wellness Company, Pune

Felicitation of Mr. Sanket Thorat, Manager, Himalaya Wellness Company

**Personal Interview Round** 

**Students Selected In Interview** 