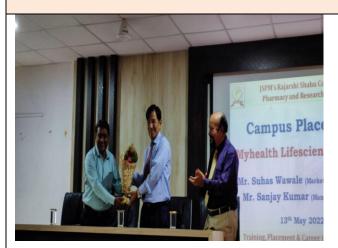

## **Myhealth Lifesciences, Pune**

Felicitation of Mr. Suhas Wavale, Marketing Coordinator, Myhealth Lifesciences, Pune

**Personal Interview Round** 

Handover of List of Selected Students