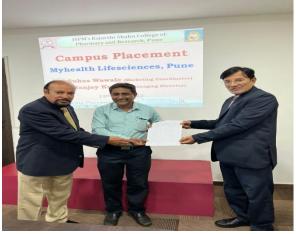

## **Myhealth Lifesciences, Pune**

Felicitation of Mr. Suhas Wavale, Marketing Coordinator, Myhealth Lifesciences, Pune

**Personal Interview Round** 

Handover of List of Selected Students